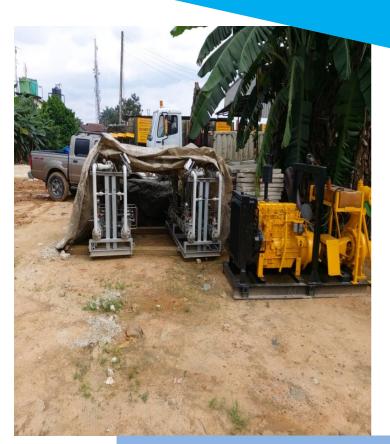

Pipes from PH to Ota                                                                                                        | SNG    | 3 weeks   | Ota                     |

## Other Projects completed cont'd

| PROJECT NAME                                                                                  | CLIENT | DURATION | LOCATION                   |
|-----------------------------------------------------------------------------------------------|--------|----------|----------------------------|
| Haulage / stacking of 1000 Joints of 4" Line Pipes<br>from PH to Ota                          | SNG    | 1 month  | Ota                        |
| Emergency repair services and construction of new Pipelines in Agbara / Ota, PH and Aba areas | SNG    | 2 Years  | Agbara, Ota, PH<br>and Aba |





12

## **NIBCO Fabrication Yard**



## Our Team Profile

#### **Chief Emeka Itum**

#### Director

Chief Emeka Itum completed his primary education in Eluama Primary School and joined Agams Technical under Shell BP where he obtained American Petroleum Institute (API 1104) in Welding. In 1971, he joined Wilbros as an X-ray Welder and was promoted to Welding Instructor in 1974. He spent four years on the position and trained over 300 X-ray Welders. In 1978, he was made the Assistant Superintendent and was sent for both Offshore and Onshore Flowlines and Pipelines Projects and acquired experience.

He was trained on Hydrocarbon fabrication in Oil & Gas Projects.

He has 46 years experience in the Oil & Gas Industry and has successfully Directed NIBCO Engineering limited till present day.